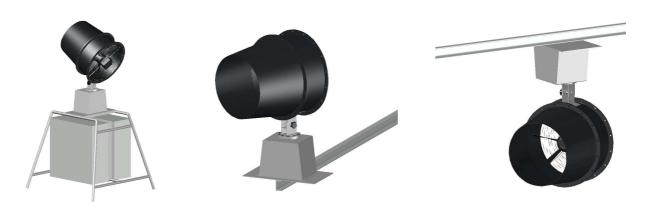

The DUSTEX® Fog Blower is primarily designed for the application in closed or half-opened halls where dust emissions have to be reduced in larger areas.

The DUSTEX® Fog Blower is equipped with a cabinet for controls and instruments. The pump installed inside this valve cabinet increases the water pressure up to 16 bar. The water flow can easily be adjusted manually by a flow meter with needle valve.

The applied nozzles create a droplet spectrum of about 9  $\mu$ m to 60  $\mu$ m at a working pressure of 16 bar. Thus they are best suited to bind very fine dust particles as well as bigger ones.

The DUSTEX® Fog blower is equipped with a slew drive. The turning angle can be adjusted up to 320°.

#### Available options:

- Remote control
- Electrical drive to adjust the spray angle of the fan
- Mobile base frame
- UV Lamp for disinfection of the water

## **Delivery variants:**

- With hot-dip galvanized steel frame for free positioning For mounting on steel beams (upright or overhead)
  Mobile base frame (with wheels)