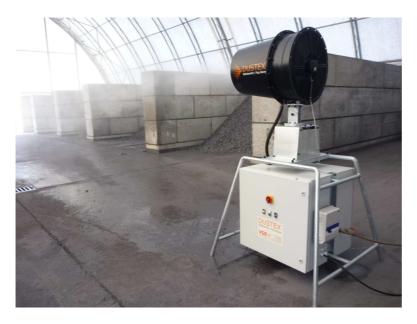

The DUSTEX® Fog Blower is primarily designed for the application in closed or half-opened halls where dust emissions have to be reduced in larger areas.

The DUSTEX® Fog Blower is equipped with a cabinet for controls and instruments. The pump installed inside this valve cabinet increases the water pressure up to 16 bar. The water flow can easily be adjusted manually by a flow meter with needle valve.

## **Delivery variants:**

- With hot-dip galvanized steel frame for free positioning For mounting on steel beams (upright or overhead)
  Mobile base frame (with wheels)