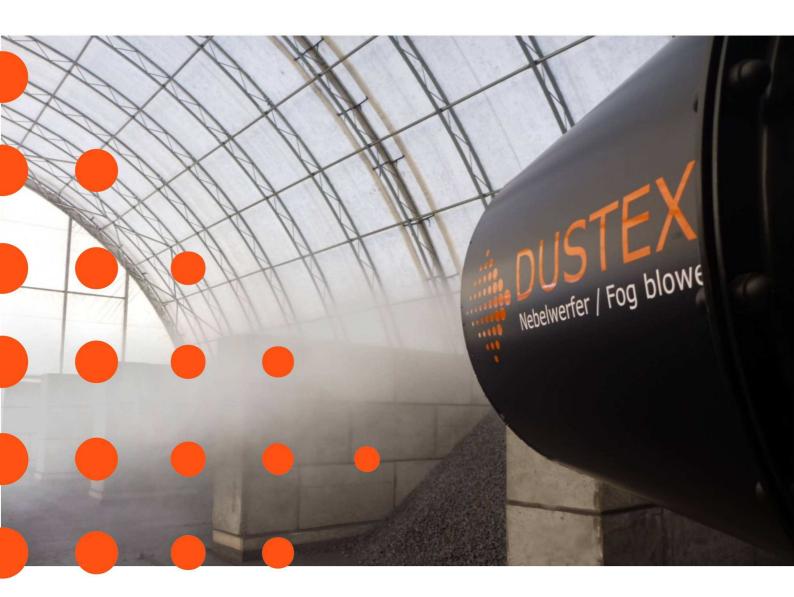

DUSTEX® Fog Blower
The mobile solution for
dust suppression

Preliminary-Information

# **DUSTEX®** Fog Blower

### ... the mobile solution for dust suppression

Since 1985, the DUSTEX® dispersion— and water spraying systems are approved solutions for dust suppression at fixed points. With this knowhow, we have developed our mobile solution for reduction of dust emissions, the DUSTEX® Fog Blower.

The DUSTEX® Fog Blower is primarily designed for the application in closed or half-opened halls where dust emissions have to be reduced in larger areas.

The DUSTEX® Fog Blower is equipped with a cabinet for controls and instruments. The pump installed inside this valve cabinet increases the water pressure up to 16 bar. The water flow can easily be adjusted manually by a flow meter with needle valve.