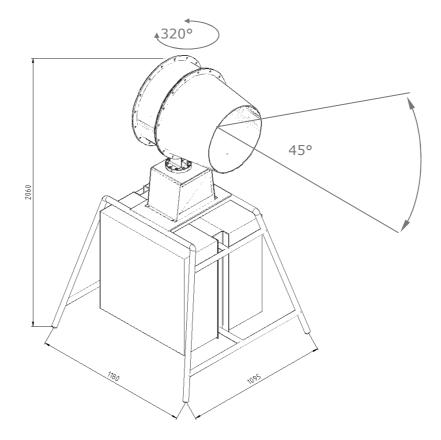

The applied nozzles create a droplet spectrum of about 9  $\mu$ m to 60  $\mu$ m at a working pressure of 16 bar. Thus they are best suited to bind very fine dust particles as well as bigger ones.

The DUSTEX® Fog blower is equipped with a slew drive. The turning angle can be adjusted up to 320°.

#### **Technical Data:**

| Voltage:       | 400 V AC  | Needed water pressure:                     | 1-3 bar |
|----------------|-----------|--------------------------------------------|---------|
| Frequency:     | 50 Hz     | ·                                          |         |
|                |           | Water consumption:                         |         |
| Power Fan:     | 1 kW      | 25 l/h -1000 l/h                           |         |
| Power Pump:    | 0,75 kW   | depending on configuration of the machine. |         |
| Turning angle: | 0° - 320° |                                            |         |
| 5 5            |           | Throwing range: 12 m to                    | o 20 m  |
| Pitch:         | 0° - 45°  | Total weight: 220 k                        | g       |