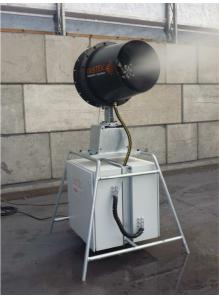

The DUSTEX® Fog Blower is primarily designed for the application in closed or half-opened halls where dust emissions have to be reduced in larger areas.

The DUSTEX® Fog Blower is equipped with a cabinet for controls and instruments. The pump installed inside this valve cabinet increases the water pressure up to 16 bar. The water flow can easily be adjusted manually by a flow meter with needle valve.

## **Delivery variants:**

- With hot-dip galvanized steel frame for free positioning For mounting on steel beams (upright or overhead)
  Mobile base frame (with wheels)